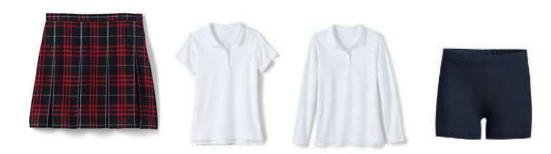

Plaid Skirt with white White Polo shirt short or long sleeved tucked in. Logo required with skirt. Biker shorts required.

on all polo shirts worn