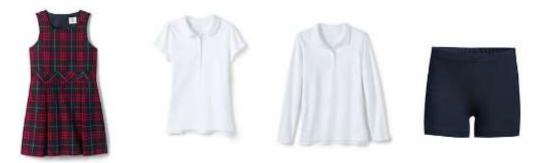

#### Chapel Days -

Plaid Jumper (logo required) with White Peter Pan shirt short or long sleeved (no logo) (no logo). Shirts worn with jumper do not require logo but you may wear one with a logo. Biker shorts are required.