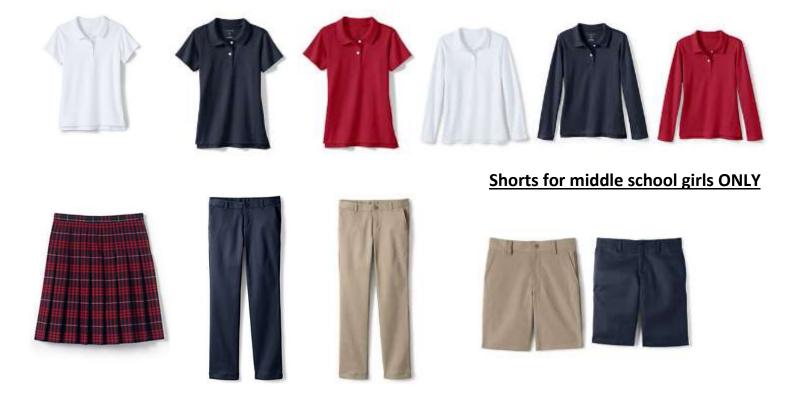

Plaid Skirt with white White Polo shirt short or long sleeved tucked in. Logo required with skirt. Biker shorts required.

on all polo shirts worn

#### Non Chapel Days -

White, Navy, Red short or long sleeved polo shirt tucked in with plaid skirt or Navy or Khaki pants or shorts. Logo required on polo shirts. Plaid jumper with logo and White Peter Pan shirt. Biker shorts are required with skirt and jumper.

# Non Chapel Days -

White, Navy or Red short or long sleeved polo shirt tucked in – logo required on all polo shirts

Plaid skirt, Navy or Khaki pants.