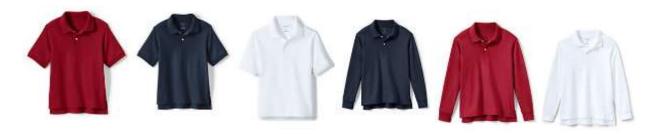

Plaid Skirt with white White Polo shirt short or long sleeved tucked in. Logo required with skirt. Biker shorts required.

on all polo shirts worn

#### Non Chapel Days -

White, Navy, Red short or long sleeved polo shirt tucked in with plaid skirt or Navy or Khaki pants or shorts. Logo required on polo shirts. Plaid jumper with logo and White Peter Pan shirt. Biker shorts are required with skirt and jumper.

## Non Chapel Days -

White, Navy or Red short or long sleeved polo shirts tucked in. Logos are required on all polos. Navy or Khaki pants or shorts.

## Chapel Days -

White Short or Long Sleeved Polo Shirt Tucked In and Plaid skirt. Logo required on all polo shirts.

# Non Chapel Days -

White, Navy or Red short or long sleeved polo shirt tucked in – logo required on all polo shirts

Plaid skirt, Navy or Khaki pants.

## **Chapel Days-**

White Short or Long Sleeved Polo Tucked In– Logo required Navy or Khaki Pants

**Non-Chapel Days-**

Red, Navy or White Polo, Short or Long Sleeved Tucked In – Logo required on all polo shirts