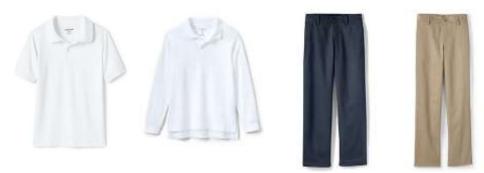

## **Chapel Days-**

short or long sleeved tucked in. Navy or Khaki pants.

## Non Chapel Days -

White, Navy or Red short or long sleeved polo shirts tucked in. Logos are required on all polos. Navy or Khaki pants or shorts.