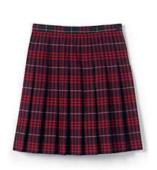

#### Chapel Days -

Plaid Jumper (logo required) with White Peter Pan shirt short or long sleeved (no logo) (no logo). Shirts worn with jumper do not require logo but you may wear one with a logo. Biker shorts are required.

Plaid Skirt with white White Polo shirt short or long sleeved tucked in. Logo required with skirt. Biker shorts required.

on all polo shirts worn

#### Non Chapel Days -

White, Navy, Red short or long sleeved polo shirt tucked in with plaid skirt or Navy or Khaki pants or shorts. Logo required on polo shirts. Plaid jumper with logo and White Peter Pan shirt. Biker shorts are required with skirt and jumper.

## Chapel Days -

White Short or Long Sleeved Polo Shirt Tucked In and Plaid skirt. Logo required on all polo shirts.

# Non Chapel Days -

White, Navy or Red short or long sleeved polo shirt tucked in – logo required on all polo shirts

Plaid skirt, Navy or Khaki pants.