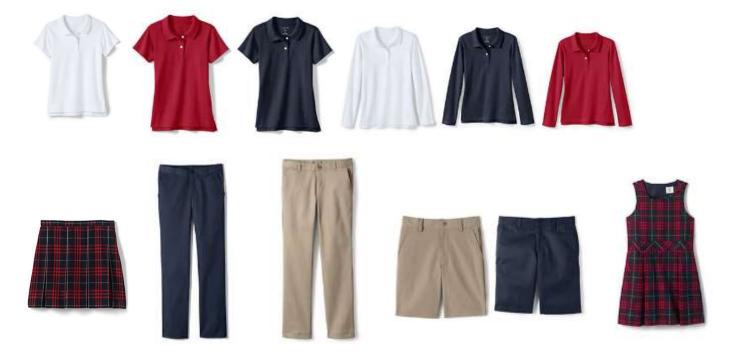

#### Non Chapel Days -

White, Navy, Red short or long sleeved polo shirt tucked in with plaid skirt or Navy or Khaki pants or shorts. Logo required on polo shirts. Plaid jumper with logo and White Peter Pan shirt. Biker shorts are required with skirt and jumper.

## Chapel Days -

White Short or Long Sleeved Polo Shirt Tucked In and Plaid skirt. Logo required on all polo shirts.

# Non Chapel Days -

White, Navy or Red short or long sleeved polo shirt tucked in – logo required on all polo shirts

Plaid skirt, Navy or Khaki pants.