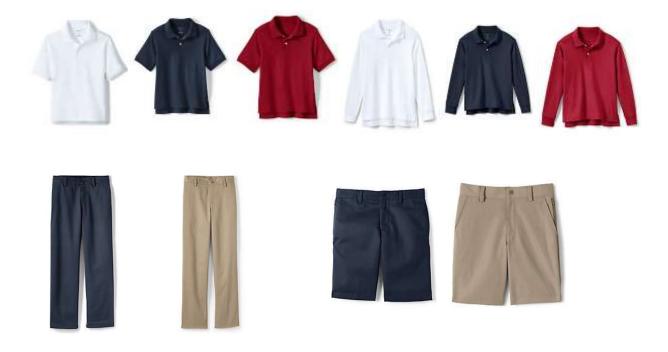

#### Non Chapel Days -

White, Navy, Red short or long sleeved polo shirt tucked in with plaid skirt or Navy or Khaki pants or shorts. Logo required on polo shirts. Plaid jumper with logo and White Peter Pan shirt. Biker shorts are required with skirt and jumper.

## **Chapel Days-**

short or long sleeved tucked in. Navy or Khaki pants.

## Non Chapel Days -

White, Navy or Red short or long sleeved polo shirts tucked in. Logos are required on all polos. Navy or Khaki pants or shorts.

# Non Chapel Days -

White, Navy or Red short or long sleeved polo shirt tucked in – logo required on all polo shirts

Plaid skirt, Navy or Khaki pants.

## **Chapel Days-**

White Short or Long Sleeved Polo Tucked In– Logo required Navy or Khaki Pants

**Non-Chapel Days-**

Red, Navy or White Polo, Short or Long Sleeved Tucked In – Logo required on all polo shirts