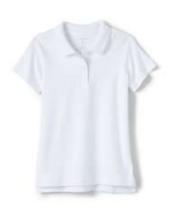

Plaid Skirt with white White Polo shirt short or long sleeved tucked in. Logo required with skirt. Biker shorts required.

on all polo shirts worn

#### Non Chapel Days -

White, Navy, Red short or long sleeved polo shirt tucked in with plaid skirt or Navy or Khaki pants or shorts. Logo required on polo shirts. Plaid jumper with logo and White Peter Pan shirt. Biker shorts are required with skirt and jumper.

## Chapel Days -

White Short or Long Sleeved Polo Shirt Tucked In and Plaid skirt. Logo required on all polo shirts.

# Non Chapel Days -

White, Navy or Red short or long sleeved polo shirt tucked in – logo required on all polo shirts

Plaid skirt, Navy or Khaki pants.