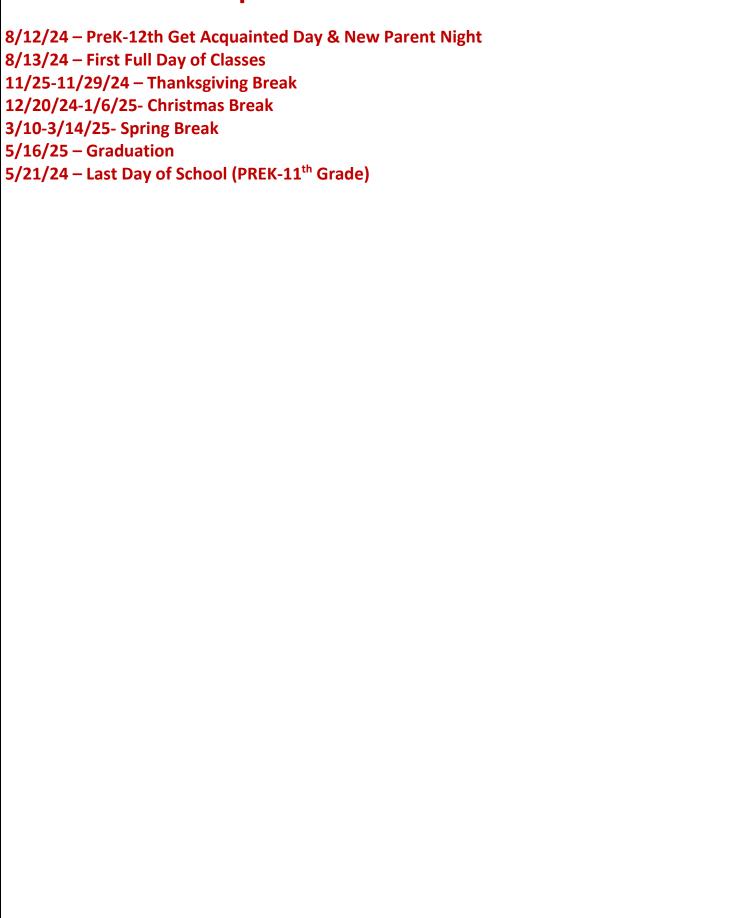

|    |
|---------|--------------------|----|----|----------------------|-----------------|----|
| S       | М                  | T  | W  | T                    | F               | S  |
|         |                    | 1  | 2  | 3                    | 4               | 5  |
| 6       | 7                  | 8  | 9  | 10                   | 11              | 12 |
| 13      | 14                 | 15 | 16 | 17                   | <mark>18</mark> | 19 |
| 20      | 21                 | 22 | 23 | 24                   | <mark>25</mark> | 26 |
| 27      | 28                 | 29 | 30 | 31                   |                 |    |

4- Independence Day Observed

End of Quarter FBA Closed **ELS/SOS Closed** 

\*Possible Weather Makeup Day - Feb. 14th

# **2024-2025 Important Dates**